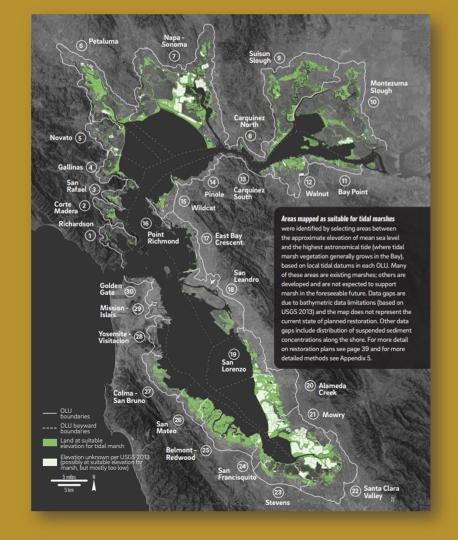

## Operational Landscape Units

#### NATURE-BASED ADAPTATION OPPORTUNITIES MAP **Belmont-Redwood** Legend CONDITIONS SUITABLE FOR": Beach along natural shoreline Beach along fortified shoreline Polder management Migration space preparation (unprotected) Migration space preparation (protected) Creek Elevation unknown per USGS 2013 Newly restored or planned restoration For a map of current baylands habitats, see page 39.