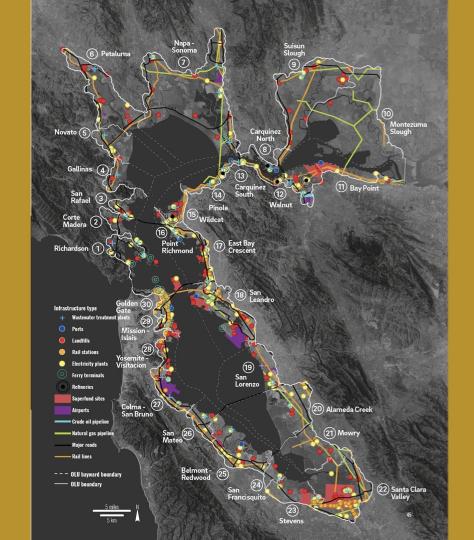

### Key Infrastructure

- Ports
- Landfills
- Airports
- Pipelines
- Wastewater plants

Shoreline Assets At-Risk by 2 Meters of Sea Level Rise + 100 Year Storm

**S.F Bay Shoreline** 

\$100 Billion

CA

\$50 Billion