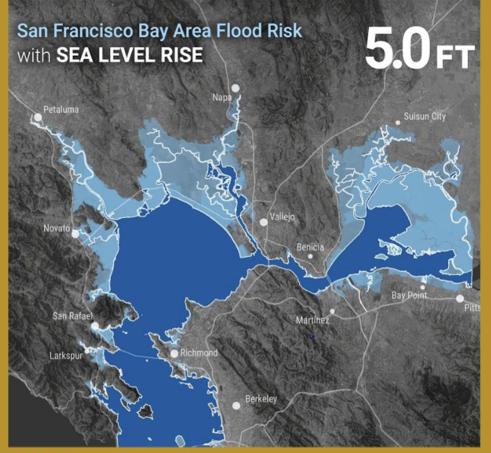

### Key Infrastructure

- Ports
- Landfills
- Airports
- Pipelines
- Wastewater plants

Shoreline Assets At-Risk by 2 Meters of Sea Level Rise + 100 Year Storm

**S.F Bay Shoreline** 

\$100 Billion

CA

\$50 Billion