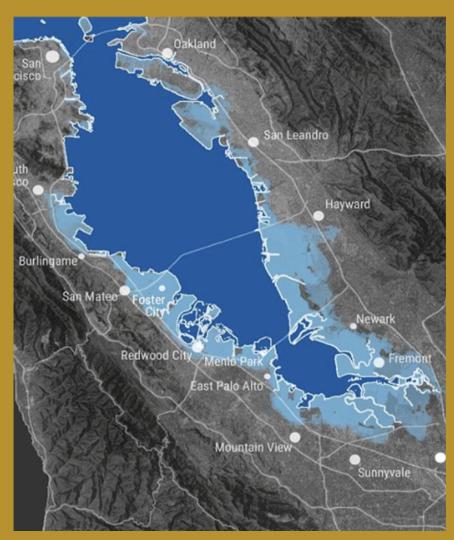

### Key Infrastructure

- Ports
- Landfills
- Airports
- Pipelines
- Wastewater plants

Shoreline Assets At-Risk by 2 Meters of Sea Level Rise + 100 Year Storm

**S.F Bay Shoreline** 

\$100 Billion

CA

\$50 Billion