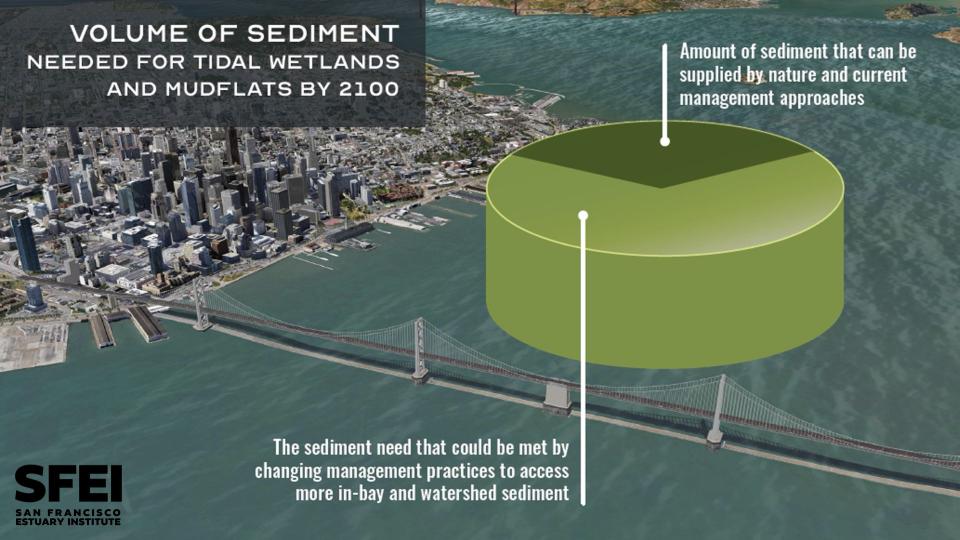

eport
- 2015 Goals Update

https://www.sfei.org/projects/baylandsgoals

 Measure AA, Restoration Authority



### Adaptation Atlas

- A place-specific framework
- Nature-based and hybrid options
- Spans jurisdictions
- https://www.adaptationatlas.sfei.org





## Operational Landscape Units





# Tidal Marsh Restoration Options





#### NATURE-BASED ADAPTATION OPPORTUNITIES MAP **Belmont-Redwood** Legend CONDITIONS SUITABLE FOR": Beach along natural shoreline Beach along fortified shoreline Polder management Migration space preparation (unprotected) Migration space preparation (protected) Creek Elevation unknown per USGS 2013 Newly restored or planned restoration For a map of current baylands habitats, see page 39.

### Adaptation Atlas Download:

https://www.adaptationatlas.sfei.org

































### **THANK YOU**

Contacts: warnerc@sfei.org



**SFEI** www.sfei.org