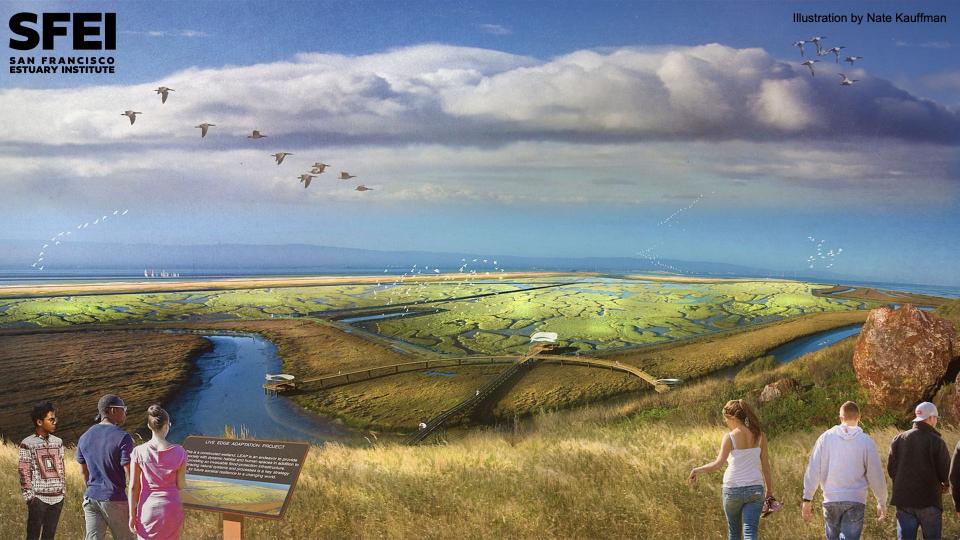

ttps://www.sfei.org/projects/baylandsgoals

 Measure AA, Restoration Authority



### Adaptation Atlas

- A place-specific framework
- Nature-based and hybrid options
- Spans jurisdictions
- https://www.adaptationatlas.sfei.org





## Operational Landscape Units





# Tidal Marsh Restoration Options





#### NATURE-BASED ADAPTATION OPPORTUNITIES MAP **Belmont-Redwood** Legend CONDITIONS SUITABLE FOR": Beach along natural shoreline Beach along fortified shoreline Polder management Migration space preparation (unprotected) Migration space preparation (protected) Creek Elevation unknown per USGS 2013 Newly restored or planned restoration For a map of current baylands habitats, see page 39.

### Adaptation Atlas Download:

https://www.adaptationatlas.sfei.org

































### **THANK YOU**

Contacts: warnerc@sfei.org



**SFEI** www.sfei.org