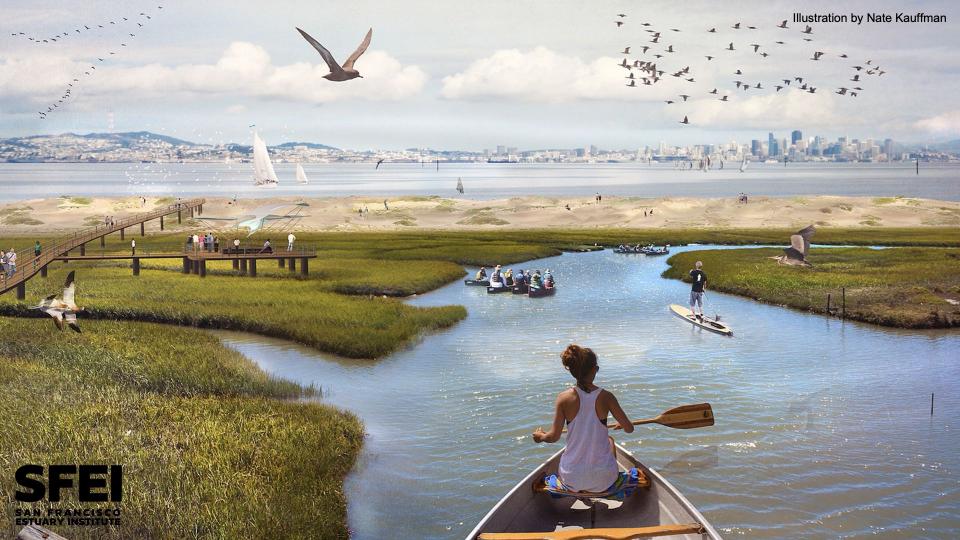

https://www.sfei.org/projects/baylandsgoals

 Measure AA, Restoration Authority



### Adaptation Atlas

- A place-specific framework
- Nature-based and hybrid options
- Spans jurisdictions
- https://www.adaptationatlas.sfei.org





## Operational Landscape Units





# Tidal Marsh Restoration Options





#### NATURE-BASED ADAPTATION OPPORTUNITIES MAP **Belmont-Redwood** Legend CONDITIONS SUITABLE FOR": Beach along natural shoreline Beach along fortified shoreline Polder management Migration space preparation (unprotected) Migration space preparation (protected) Creek Elevation unknown per USGS 2013 Newly restored or planned restoration For a map of current baylands habitats, see page 39.

### Adaptation Atlas Download:

https://www.adaptationatlas.sfei.org

































### **THANK YOU**

Contacts: warnerc@sfei.org



**SFEI** www.sfei.org