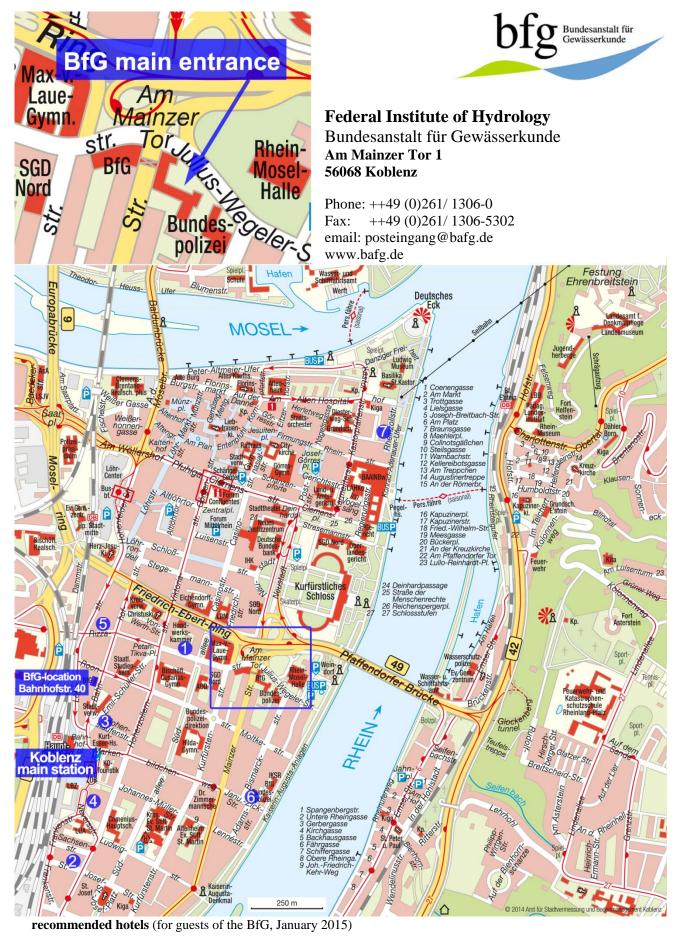

## How to find the Federal Institute of Hydrology (BfG)

## By car:

Either Motorway A3, exit "**Dernbacher Dreieck**" or Motorway A61, exit "**Kreuz Koblenz**", continue A48 in the direction of Koblenz, exit "**Koblenz-Nord**". Follow B9 towards Koblenz for approx. 8 km. Follow signs for "**Koblenz/Rhein-Mosel-Halle**". Go straight on and turn right after the 4<sup>th</sup> traffic light towards "**Rhein-Mosel-Halle/Weindorf**". Follow the road to the left and go straight on at the lights. The BfG main building is on the right.

(Parking facilities: Rhein-Mosel-Halle or in streets nearby).