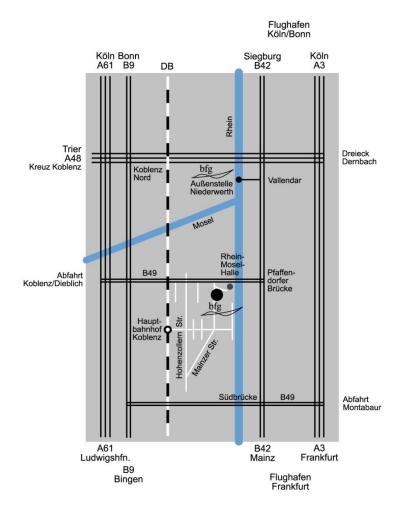

## How to find the Federal Institute of Hydrology (BfG)

## By car:

Either Motorway A3, exit "**Dernbacher Dreieck**" or Motorway A61, exit "**Kreuz Koblenz**", continue A48 in the direction of Koblenz, exit "**Koblenz-Nord**". Follow B9 towards Koblenz for approx. 8 km. Follow signs for "**Koblenz/Rhein-Mosel-Halle**". Go straight on and turn right after the 4<sup>th</sup> traffic light towards "**Rhein-Mosel-Halle/Weindorf**". Follow the road to the left and go straight on at the lights. The BfG main building is on the right.

(Parking facilities: Rhein-Mosel-Halle or in streets nearby).

## By aeroplane:

From Cologne Airport by train to Koblenz via Cologne (Köln). Travel time: approx. 1½ hours. Train connection approx. every half an hour.

From Frankfurt/Rhein-Main Airport by train via station "Fernbahnhof". Travel time: approx. 1<sup>1</sup>/<sub>4</sub> hours. Trains to Koblenz go every hour.

For further information: http://reiseauskunft.bahn.de/bin/query.exe/en

From Frankfurt/Hahn Airport by bus to Koblenz railway station (Hauptbahnhof). Travel time: approx. 1<sup>1</sup>/<sub>4</sub> hours. Bus connections five times a day. For details: <u>http://www.hahn-airport.de/default.aspx?menu=passengers\_visitors&cc=en</u>.