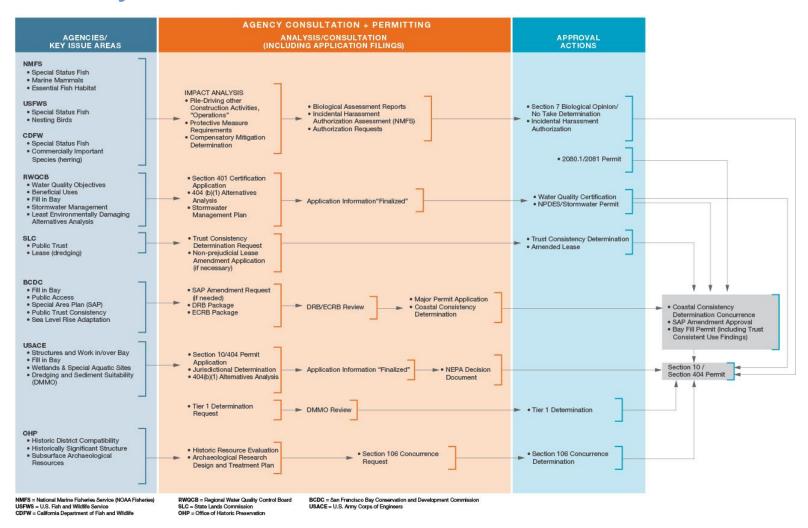

## Timely Permits? No Problem!





## Permitting Challenges

- Many masters, not enough focus
- Understaffed, underfunded agencies
- Inter-agency disconnects
- Public a more prominent player
- Time delay repercussions
- Static baseline problem
- Changing project description



Photo: Pier 43-12 Sea Wall Repairs 11-2011 by Dave R



## What Might Help

- More agency staff, more funding
- More agency focus, less overlap
- More aggressive programmatic permitting approaches
- Thinking more proactively about Bay fill
- Dredged sediment as a resource
- Viewing the baseline more dynamically



Photo: Old Bay Bridge & New Bay Bridge